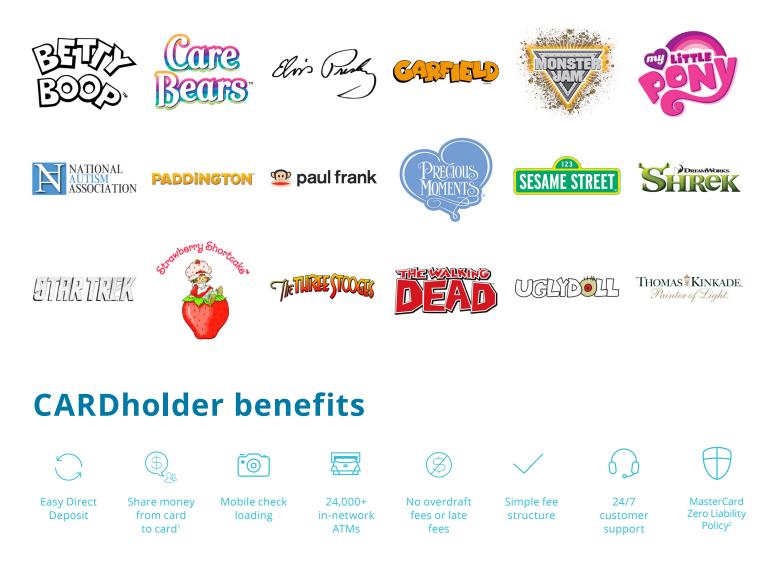

## Affinity prepaid CARDs featuring the brands and causes consumers love!

1 - Share funds between a CARD.com Prepaid MasterCard to another CARD.com Prepaid MasterCard.

2 - Conditions and exceptions apply - see Cardholder Agreement.